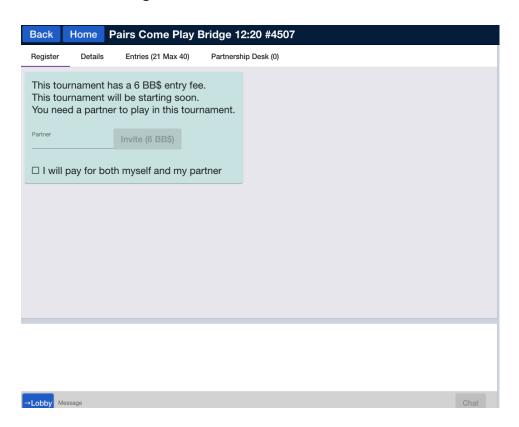

within the next 2 hours. They can then click on the tournament (not the host), to see the following:

They can then register for the tournament with a partner by typing his/her BBO name where it says "Partner". **NOTE** that only one of the partnership registers the pair. **NOTE** that their partner must be signed into BBO at the time of registering, so that they can accept the invitation to play. **ALSO NOTE** that players must ensure that their ACBL number has been entered into BBO.

Players can also find details about the tournament here, or if they don't have a partner, they can select the Partnership Desk. If they see someone in the desk that they would like to play with, they can click on it to invite them to play. If they don't, they can add their name to the Partnership Desk so that other players can see that they need a partner.