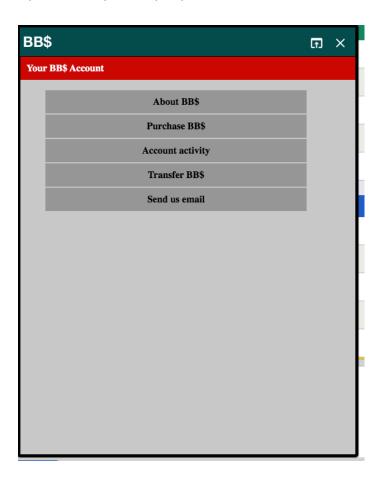

## **BBO Dollars**

Note that players must have BBO dollars in their account in order to play. You can purchase BBO dollars by signing into BBO and clicking on the "BB\$" on the upper right corner. You will then see the following window, where you can select "Purchase BB\$" and enter your credit card. The BBO dollars are in US currency, and each of our games will cost 3 BBO dollars.

**NOTE:** Do not purchase BBO dollars using the app, as there is an additional cost to doing it this way. Instead make your purchase using a browser, which you can open from your laptop or tablet.